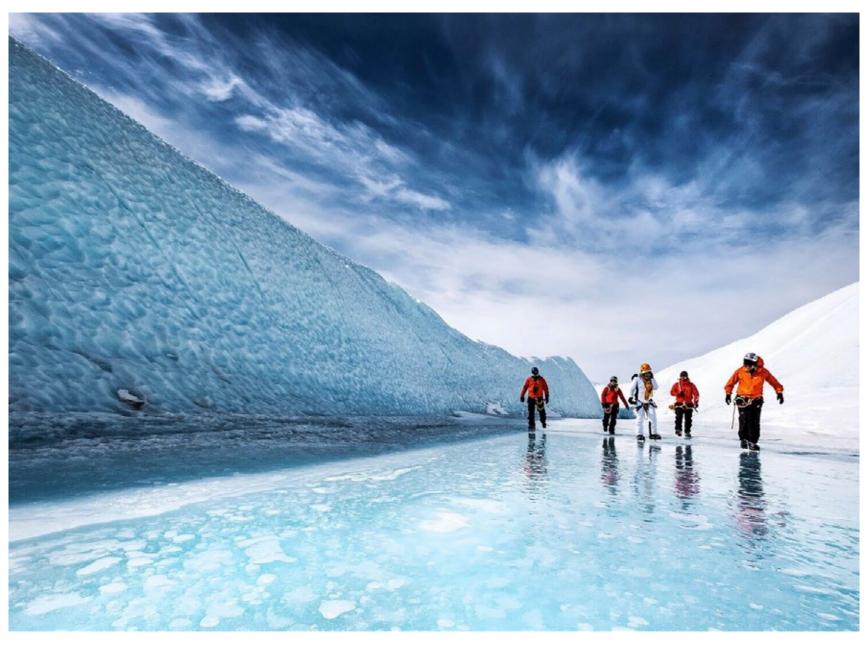

This luxury travel experience offers transformative journeys that immerse travelers in the raw beauty of nature.

Whether hiking through New Zealand's mystical forests, diving into the Great Barrier Reef, or gliding across Antarctic ice, each adventure is designed to connect deeply with the elements—earth, wind, and water—awakening the spirit and creating lasting memories. Exclusive access to remote locations and bespoke, eco-luxury accommodations further enhances the experience, allowing for a harmonious blend of adventure, serenity, and respect for the environment's fragility and power.

With an emphasis on sustainability and personalization, these journeys invite travelers to embark on a profoundly personal story with nature. From luxury lodges to private guided expeditions, each experience highlights the Earth's majestic beauty while inspiring a sense of awe, wonder, and connection. Every moment becomes a dialogue with the natural world, ensuring that travelers leave with a renewed spirit and a deeper bond to the planet.