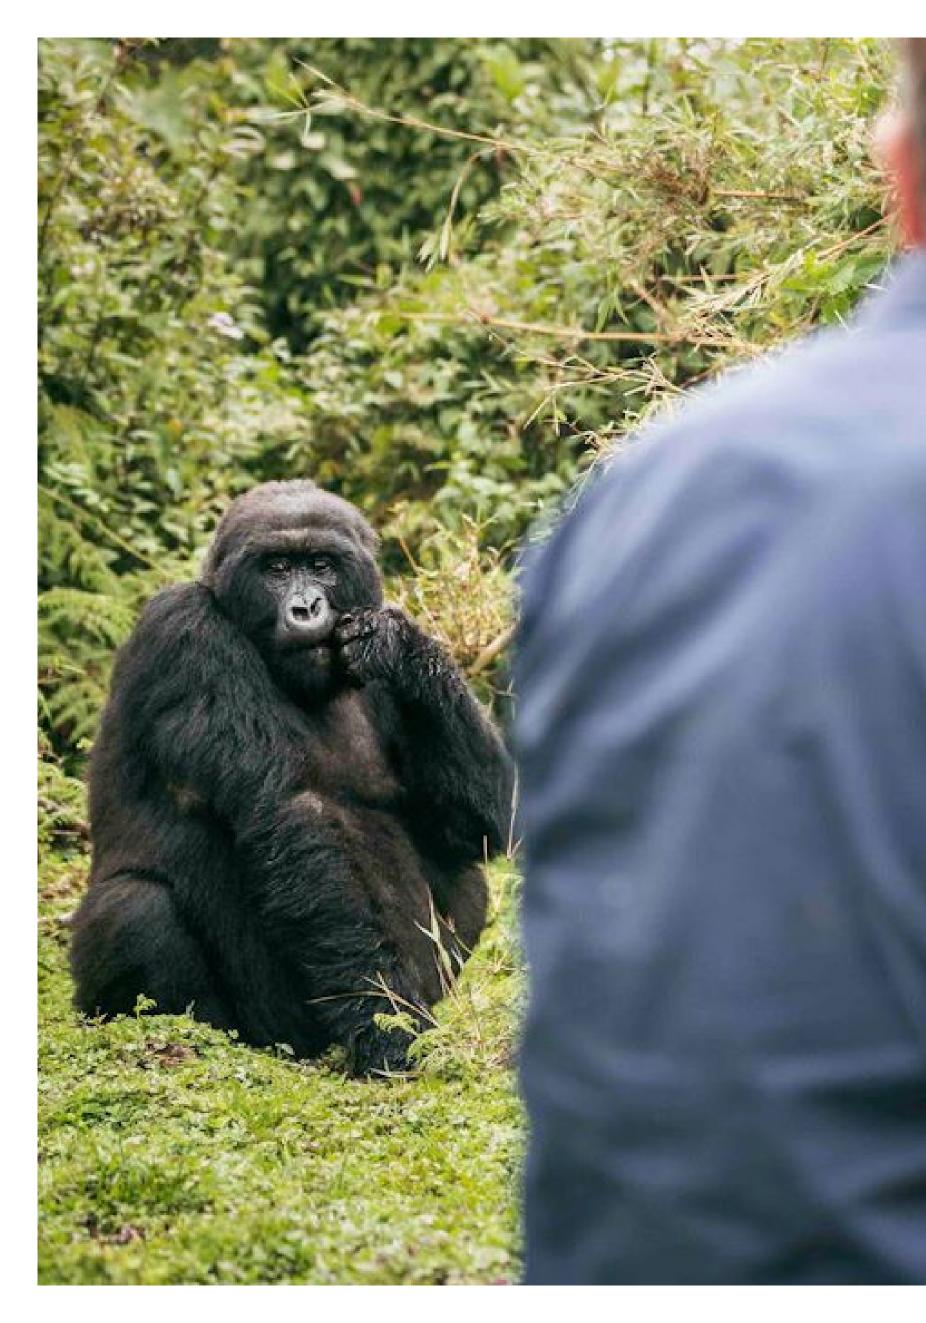

Deep in the mist-covered mountains of Rwanda, a journey begins—one that leads you to the heart of the wild and into a world untouched by time. Trekking through the lush bamboo forests of Volcanoes National Park, your pulse quickens as you encounter the majestic silverback gorillas, their eyes reflecting the wisdom of ages. This is not just an adventure; it's a soul-stirring connection with nature that leaves you forever changed.