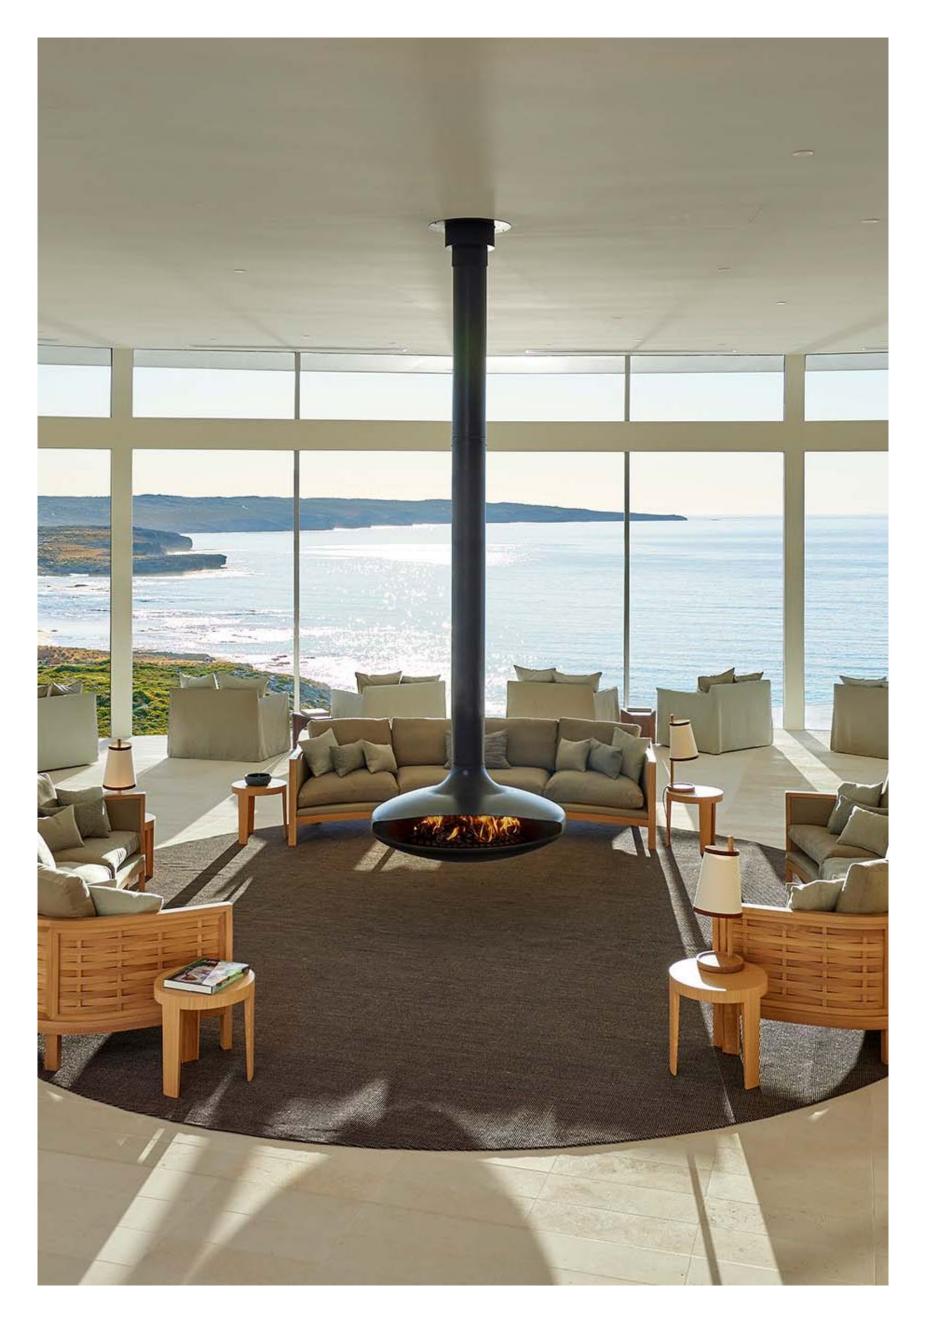

Nestled in the heart of Australia and New Zealand, private lodges await those seeking more than just a place to rest. They offer an immersion into the soul of the land, where the spirit of adventure meets the pinnacle of bespoke comfort. At the Southern Ocean Lodge, perched on the cliffs of Kangaroo Island, the ocean whispers a lullaby as you sip fine wine beside a roaring fire, a sanctuary where nature and luxury entwine. Meanwhile, at New Zealand's Huka Lodge, rivers flow with crystalline beauty, and every room opens to a vista of serenity and grandeur.