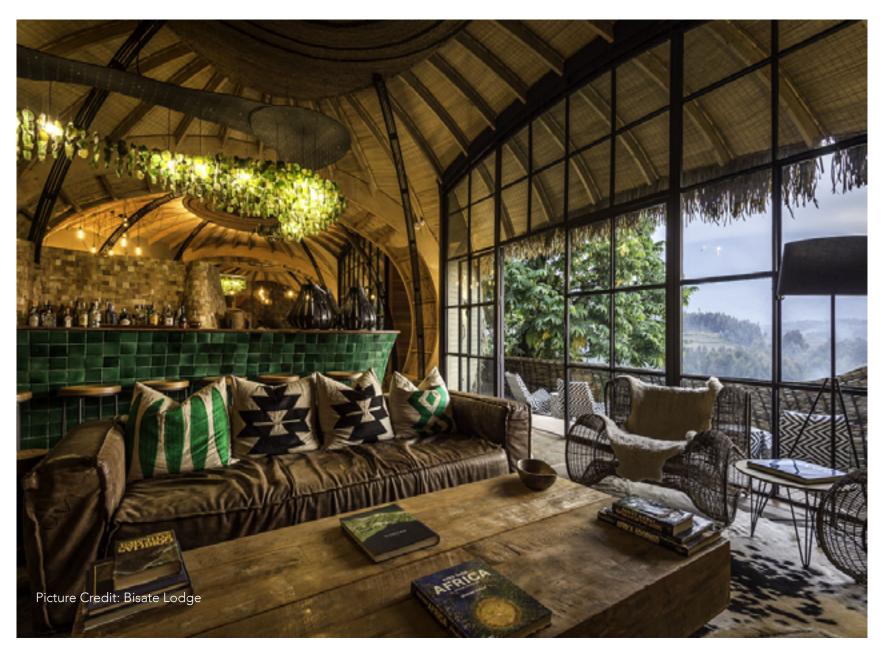

Lushescapes Tip: As the sun dips below the Deep in the mist-covered mountains of eco-luxury meets the raw beauty of the Rwandan hills, enjoy a sundowner on the deck, Rwanda, a journey begins—one that leads Rwandan wilderness. Perched on the hillside, soaking in the serene beauty of the misty rainforest you to the heart of the wild and into a world your private villa offers panoramic views of and the gentle call of mountain gorillas nearby. volcanic peaks, while every meal—crafted untouched by time. Trekking through the lush bamboo forests of Volcanoes National with fresh, local ingredients—invites you to Best Time to Visit: July to September for optimal Park, your pulse quickens as you encounter savor the richness of the land. big game viewing as animals gather around the the majestic silverback gorillas, their eyes floodplains. reflecting the wisdom of ages. This is not With Lushescapes, every detail is designed just an adventure; it's a soul-stirring to immerse you in the transformative power Perfect For: Wildlife enthusiasts and luxury connection with nature that leaves you of the wild. As you sit by the fire, recounting forever changed. adventurers eager to witness Africa's extraordinary the day's wonders, you realize this journey biodiversity. has unlocked something deeper—a sense of The luxury of this experience doesn't end peace, humility, and reverence for the world with the awe of these encounters. After a we share. day spent in the company of giants, you retreat to the exclusive Bisate Lodge, where