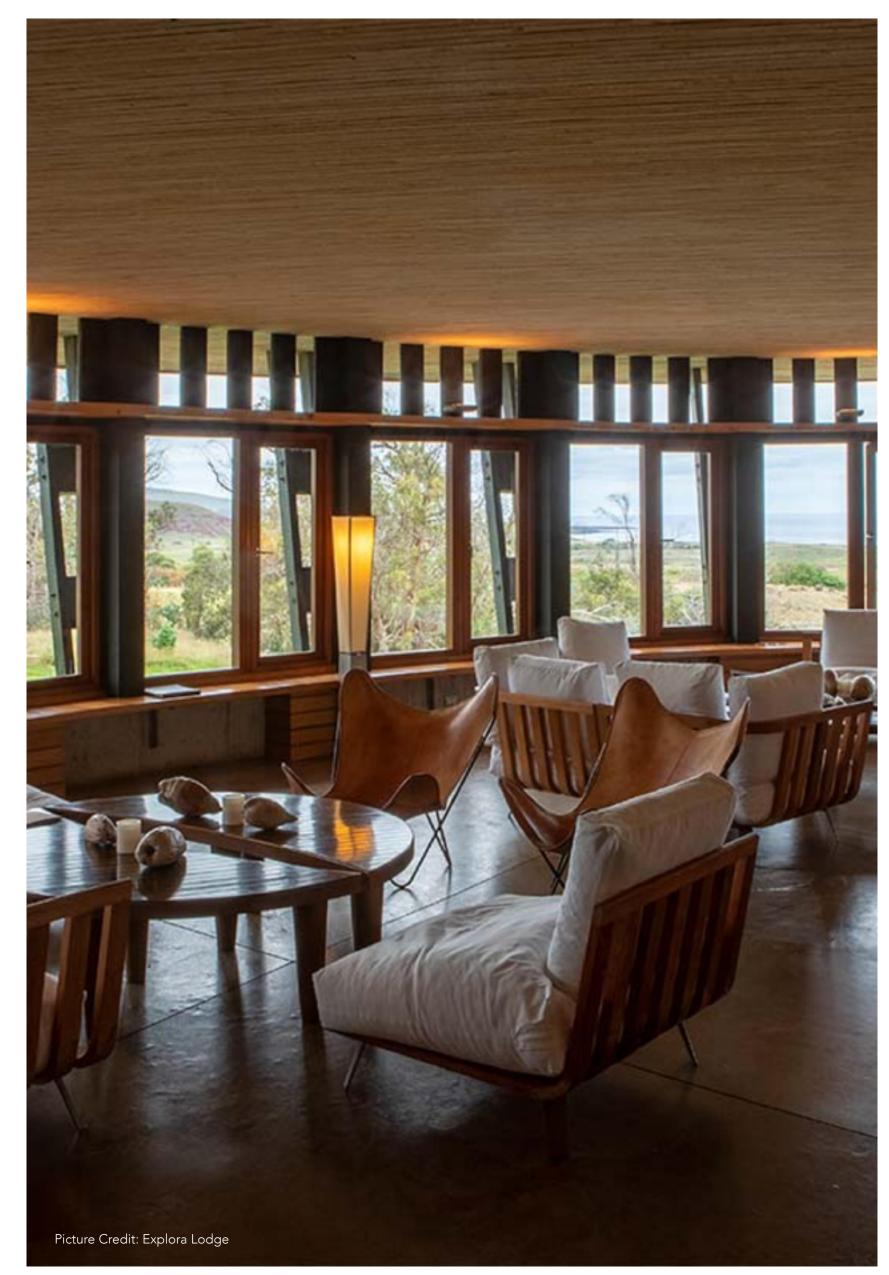

Perfect For: History buffs and couples seeking a romantic journey through iconic historical landscapes with luxury stays.

In the remote reaches of the Pacific, Rapa
Nui—better known as Easter Island—stands as
a silent sentinel of ancient mysteries.
Surrounded by the endless blue expanse of
the ocean, its enigmatic Moai statues loom
against the sky, bearing witness to a lost
civilization. Here, on this volcanic island, time
feels suspended, and every breath carries the
weight of history. Staying at the luxurious
Explora Lodge, where sweeping ocean views
and the island's rich history converge, you are
not just a visitor—you are a part of the
ongoing story of this mystical land.