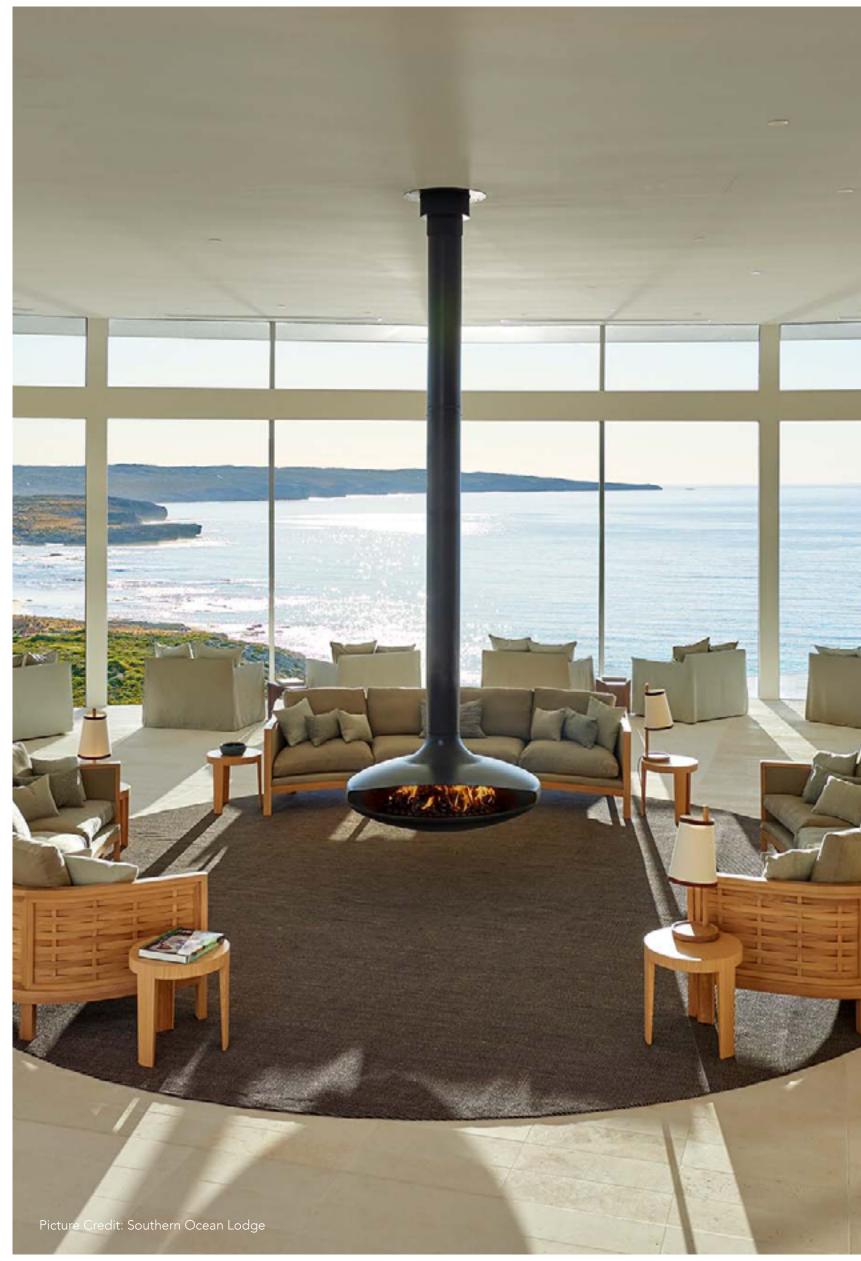

At the Southern Ocean Lodge, perched on the cliffs of Kangaroo Island, the ocean whispers a lullaby as you sip fine wine beside a roaring fire, a sanctuary where nature and luxury entwine.

Meanwhile, at New Zealand's Huka Lodge, rivers flow with crystalline beauty, and every room opens to a vista of serenity and grandeur.